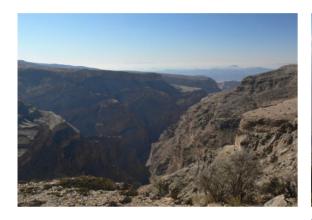

## ✓ Hike on the ridge to Jebel Akhdar (7 hours)

₽ Jebel Akhdar

We start from an high hamlet at about 2400 meters. We follow the ridge having stunning views over the valleys of the northern slope. We then cross several flat areas with giant juniper tress and wild olive trees. We finally walk up to a small pass from which we see a village still a bit far away and we have to get there.

# ✓ Hike to a remote palm garden in a canyon (6 hours)

₽ Jebel Akhdar

We start from a village located at an height of 2000 m and we walk the same way as the villagers who go work in the gardens, some 700 meters down. After 2 hours walk we finally discover the gardens where grow palm, lime, banana tree, garlic, and sweet potatoes. The place is really beautiful. We come back another way to another village located on the plateau.