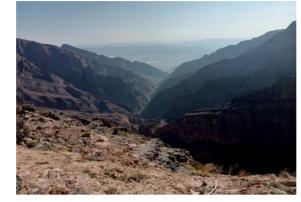

#### ✓ Hike to Wadi Mistal (7 hours)

₽ Jebel Akhdar

A nice hike, not too much difficult, except one very steep descent, which take us from the plateau to a valley forming a big amphitheater. We start at a village located at 2200m above sea level, where pomogranates and wallnuts do particularly well, and use a path on the flank of the mountain which offers spectular views over several valleys of the northern slope. We finally reach a pass where we discover the big amphitheater-like valley in which lays our arrival point: a village located at an height of 1400m, where main grown trees are apricots and peaches.

# ✓ Hike down from Jebel Akhdar (6 hours)

₽ Jebel Akhdar

A very nice hike in a wild and little visited valley of jebel Akhdar. We walk down the plateau to the Samail Gap. Views are stunning durign the main descent and the last part in the wadi with wild palm trees, waterpools and the old falaj (water chanel) is delightfull