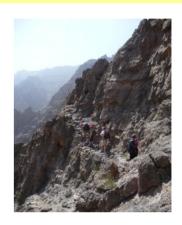

## Hike toward the main ridge and Sharaf Al Alamain Pass (7 hours)

₽ Wadi Bani Awf

It is a wonderful walk. We start from the main valley and walk up a very narrow gorge, at the end of which we discover a big and beautiful village. We cross the village and start the steep climb up the cliff. The climb is steep, but it is an old path that has been equiped with steps a long time ago. 900 meters above the village, we arrive to a small pass. We then follow the ridge on the southern flank: it is a hilly terrain and we have splendid views on all sides.

## ✓ Hike on the ridge to Jebel Akhdar (7 hours)

₽ Jebel Akhdar

We start from an high hamlet at about 2400 meters. We follow the ridge having stunning views over the valleys of the northern slope. We then cross several flat areas with giant juniper tress and wild olive trees. We finally walk up to a small pass from which we see a village still a bit far away and we have to get there.