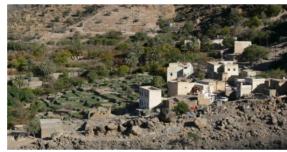

# ✓ Hike to a remote palm garden in a canyon (6 hours)

₽ Jebel Akhdar

We start from a village located at an height of 2000 m and we walk the same way as the villagers who go work in the gardens, some 700 meters down. After 2 hours walk we finally discover the gardens where grow palm, lime, banana tree, garlic, and sweet potatoes. The place is really beautiful. We come back another way to another village located on the plateau.

- Level 3\*
- Walking time : 4 to 5 hours - Height differrence : +500m/-650m
- Transfer to a high troglodyte settlement in Jebel Akhdar (0 hour 45 20 Km)