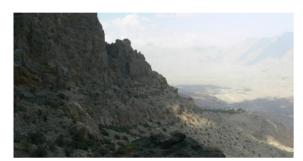

## Hike toward the main ridge and Sharaf Al Alamain Pass (7 hours)

₽ Wadi Bani Awf

It is a wonderful walk. We start from the main valley and walk up a very narrow gorge, at the end of which we discover a big and beautiful village. We cross the village and start the steep climb up the cliff. The climb is steep, but it is an old path that has been equiped with steps a long time ago. 900 meters above the village, we arrive to a small pass. We then follow the ridge on the southern flank: it is a hilly terrain and we have splendid views on all sides.

- Level 4\*

- Walking time : 4 to 6 hours

- Height differrence : +1300m/-250m

Transfer to a high settlement near the ridge (1 hour - 40 Km)