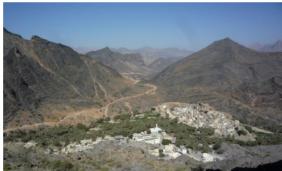

#### ✓ Hike to Wadi Mistal (7 hours)

₽ Jebel Akhdar

A nice hike, not too much difficult, except one very steep descent, which take us from the plateau to a valley forming a big amphitheater. We start at a village located at 2200m above sea level, where pomogranates and wallnuts do particularly well, and use a path on the flank of the mountain which offers spectular views over several valleys of the northern slope. We finally reach a pass where we discover the big amphitheater-like valley in which lays our arrival point: a village located at an height of 1400m, where main grown trees are apricots and peaches.

## 🗗 🗗 🗗 Guesthouse in a mountain village

A nice Guesthouse, very well located at the entrance of the village, and with superb view over the valley **Standard Room** 

breakfast & dinner at the accomodation