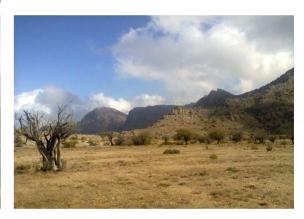

#### ✓ Hike to Wadi Mistal (7 hours)

₽ Jebel Akhdar

A nice hike, not too much difficult, except one very steep descent, which take us from the plateau to a valley forming a big amphitheater. We start at a village located at 2200m above sea level, where pomogranates and wallnuts do particularly well, and use a path on the flank of the mountain which offers spectular views over several valleys of the northern slope. We finally reach a pass where we discover the big amphitheater-like valley in which lays our arrival point: a village located at an height of 1400m, where main grown trees are apricots and peaches.