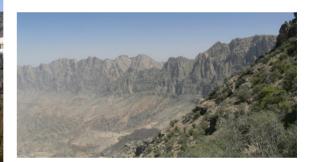

#### ✓ Hike through mountains and villages of Wadi Bani Awf (5 hours)

₽ Wadi Bani Awf

We walk in the river bed with many trees and birds (sometimes also a stream) and then find a good path which climbs in the mountain and takes us to a first small village. We then walk our way up through the palm gardens and reach a very narrow path. From there we see another bigger village. We walk down to the village and enjoy a tour in the gardens. We finally find a very narrow gorge which we follow until we reach the main road of the valley.

## Hike toward the main ridge and Sharaf Al Alamain Pass (7 hours)

₽ Wadi Bani Awf

It is a wonderful walk. We start from the main valley and walk up a very narrow gorge, at the end of which we discover a big and beautiful village. We cross the village and start the steep climb up the cliff. The climb is steep, but it is an old path that has been equiped with steps a long time ago. 900 meters above the village, we arrive to a small pass. We then follow the ridge on the southern flank: it is a hilly terrain and we have splendid views on all sides.