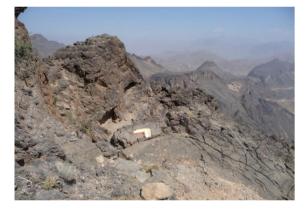

## ✓ Hike on the ridge to Jebel Akhdar (7 hours)

₽ Jebel Akhdar

We start from an high hamlet at about 2400 meters. We follow the ridge having stunning views over the valleys of the northern slope. We then cross several flat areas with giant juniper tress and wild olive trees. We finally walk up to a small pass from which we see a village still a bit far away and we have to get there.

# ✓ Hike to a remote palm garden in a canyon (6 hours)

₽ Jebel Akhdar

We start from a village located at an height of 2000 m and we walk the same way as the villagers who go work in the gardens, some 700 meters down. After 2 hours walk we finally discover the gardens where grow palm, lime, banana tree, garlic, and sweet potatoes. The place is really beautiful. We come back another way to another village located on the plateau.