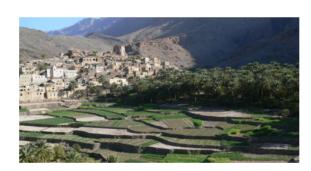

#### ✓ Hike through mountains and villages of Wadi Bani Awf (5 hours)

₽ Wadi Bani Awf

We walk in the river bed with many trees and birds (sometimes also a stream) and then find a good path which climbs in the mountain and takes us to a first small village. We then walk our way up through the palm gardens and reach a very narrow path. From there we see another bigger village. We walk down to the village and enjoy a tour in the gardens. We finally find a very narrow gorge which we follow until we reach the main road of the valley.

## Hike toward the main ridge and Sharaf Al Alamain Pass (7 hours)

₽ Wadi Bani Awf

It is a wonderful walk. We start from the main valley and walk up a very narrow gorge, at the end of which we discover a big and beautiful village. We cross the village and start the steep climb up the cliff. The climb is steep, but it is an old path that has been equiped with steps a long time ago. 900 meters above the village, we arrive to a small pass. We then follow the ridge on the southern flank: it is a hilly terrain and we have splendid views on all sides.