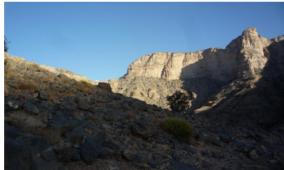

## ✓ Hike on the ridge to Jebel Akhdar (7 hours)

₽ Jebel Akhdar

We start from an high hamlet at about 2400 meters. We follow the ridge having stunning views over the valleys of the northern slope. We then cross several flat areas with giant juniper tress and wild olive trees. We finally walk up to a small pass from which we see a village still a bit far away and we have to get there.

#### ✓ Hike to Wadi Mistal (7 hours)

₽ Jebel Akhdar

A nice hike, not too much difficult, except one very steep descent, which take us from the plateau to a valley forming a big amphitheater. We start at a village located at 2200m above sea level, where pomogranates and wallnuts do particularly well, and use a path on the flank of the mountain which offers spectular views over several valleys of the northern slope. We finally reach a pass where we discover the big amphitheater-like valley in which lays our arrival point: a village located at an height of 1400m, where main grown trees are apricots and peaches.