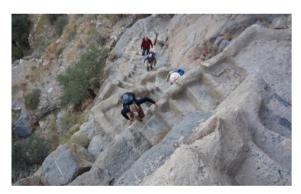

## Hike toward the main ridge and Sharaf Al Alamain Pass (7 hours)

₽ Wadi Bani Awf

It is a wonderful walk. We start from the main valley and walk up a very narrow gorge, at the end of which we discover a big and beautiful village. We cross the village and start the steep climb up the cliff. The climb is steep, but it is an old path that has been equiped with steps a long time ago. 900 meters above the village, we arrive to a small pass. We then follow the ridge on the southern flank: it is a hilly terrain and we have splendid views on all sides.