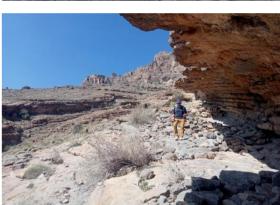

# ✓ Hike to a remote palm garden in a canyon (6 hours)

₽ Jebel Akhdar

We start from a village located at an height of 2000 m and we walk the same way as the villagers who go work in the gardens, some 700 meters down. After 2 hours walk we finally discover the gardens where grow palm, lime, banana tree, garlic, and sweet potatoes. The place is really beautiful. We come back another way to another village located on the plateau.

#### ✓ Hike to Wadi Mistal (7 hours)

₽ Jebel Akhdar

A nice hike, not too much difficult, except one very steep descent, which take us from the plateau to a valley forming a big amphitheater. We start at a village located at 2200m above sea level, where pomogranates and wallnuts do particularly well, and use a path on the flank of the mountain which offers spectular views over several valleys of the northern slope. We finally reach a pass where we discover the big amphitheater-like valley in which lays our arrival point: a village located at an height of 1400m, where main grown trees are apricots and peaches.