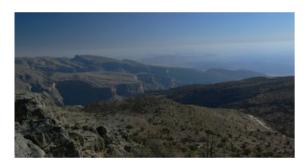

## Hike toward the main ridge and Sharaf Al Alamain Pass (7 hours)

₽ Wadi Bani Awf

It is a wonderful walk. We start from the main valley and walk up a very narrow gorge, at the end of which we discover a big and beautiful village. We cross the village and start the steep climb up the cliff. The climb is steep, but it is an old path that has been equiped with steps a long time ago. 900 meters above the village, we arrive to a small pass. We then follow the ridge on the southern flank: it is a hilly terrain and we have splendid views on all sides.