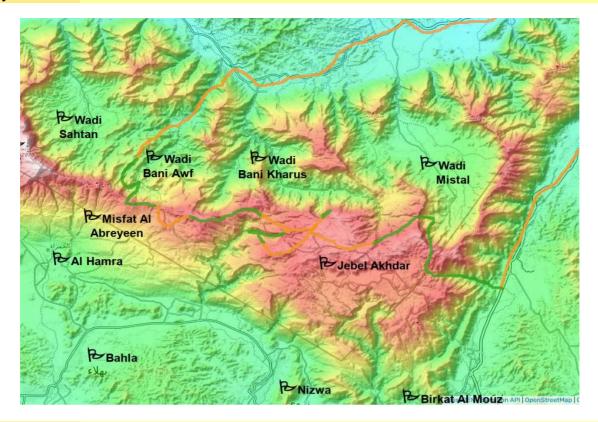

## **Itinerary**

Wadi Bani Awf - Jebel Akhdar - Wadi Mistal

Nota sobre la equipaje

We have vehicules; so luggages are transported by car. Most of the time you only have to transportacion del carry day-pack while hiking.

Transfer to Bimah (Wadi Bani Awf) (3 hours - 235 Km)

We drive up the valley on a dirt track. We first cross villages and green palm gardens and then go through a rugged terrain. An impressive drive...

#### ✓ Hike through mountains and villages of Wadi Bani Awf (5 hours)

₽ Wadi Bani Awf

We walk in the river bed with many trees and birds (sometimes also a stream) and then find a good path which climbs in the mountain and takes us to a first small village. We then walk our way up through the palm gardens and reach a very narrow path. From there we see another bigger village. We walk down to the village and enjoy a tour in the gardens. We finally find a very narrow gorge which we follow until we reach the main road of the valley.