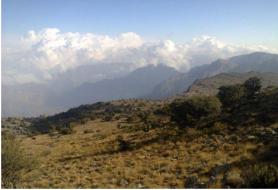

## ✓ Hike on the ridge to Jebel Akhdar (7 hours)

₽ Jebel Akhdar

We start from an high hamlet at about 2400 meters. We follow the ridge having stunning views over the valleys of the northern slope. We then cross several flat areas with giant juniper tress and wild olive trees. We finally walk up to a small pass from which we see a village still a bit far away and we have to get there.