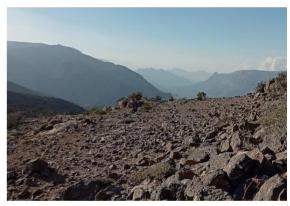

## ✓ Hike on the ridge to Jebel Akhdar (7 hours)

₽ Jebel Akhdar

We start from an high hamlet at about 2400 meters. We follow the ridge having stunning views over the valleys of the northern slope. We then cross several flat areas with giant juniper tress and wild olive trees. We finally walk up to a small pass from which we see a village still a bit far away and we have to get there.

- Level 3\*
- Walking time : 5 to 7 hours - Height differrence : +700m/-900m
- Transfer to a plateau covered with juniper trees (0 hour 30 20 Km)