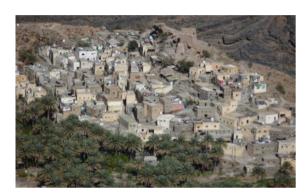

# ✓ Hike to a remote palm garden in a canyon (6 hours)

₽ Jebel Akhdar

We start from a village located at an height of 2000 m and we walk the same way as the villagers who go work in the gardens, some 700 meters down. After 2 hours walk we finally discover the gardens where grow palm, lime, banana tree, garlic, and sweet potatoes. The place is really beautiful. We come back another way to another village located on the plateau.

# Mountain guesthouse

Overnight in a beautifully renovated guesthouse in an old troglodyte village. The village is built under a cliff.

Standard Room

breakfast & dinner at the accomodation

01/01/2025

Breakfast - Lunch - Dinner