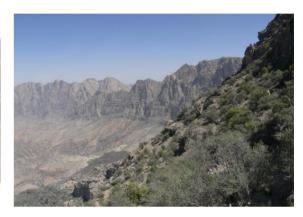

## ✓ Hike on the ridge to Jebel Akhdar (7 hours)

₽ Jebel Akhdar

We start from an high hamlet at about 2400 meters. We follow the ridge having stunning views over the valleys of the northern slope. We then cross several flat areas with giant juniper tress and wild olive trees. We finally walk up to a small pass from which we see a village still a bit far away and we have to get there.

# ✓ Hike to a remote palm garden in a canyon (6 hours)

₽ Jebel Akhdar

We start from a village located at an height of 2000 m and we walk the same way as the villagers who go work in the gardens, some 700 meters down. After 2 hours walk we finally discover the gardens where grow palm, lime, banana tree, garlic, and sweet potatoes. The place is really beautiful. We come back another way to another village located on the plateau.