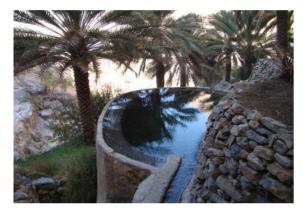

# ✓ Hike to a remote palm garden in a canyon (6 hours)

₽ Jebel Akhdar

We start from a village located at an height of 2000 m and we walk the same way as the villagers who go work in the gardens, some 700 meters down. After 2 hours walk we finally discover the gardens where grow palm, lime, banana tree, garlic, and sweet potatoes. The place is really beautiful. We come back another way to another village located on the plateau.