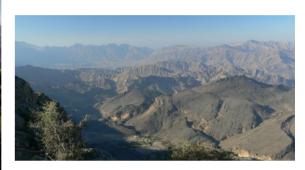

# ✓ Hike down from Jebel Akhdar (6 hours)

₽ Jebel Akhdar

A very nice hike in a wild and little visited valley of jebel Akhdar. We walk down the plateau to the Samail Gap. Views are stunning durign the main descent and the last part in the wadi with wild palm trees, waterpools and the old falaj (water chanel) is delightfull