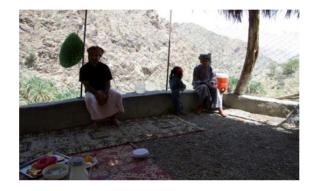

# ✓ Hike to a remote palm garden in a canyon (6 hours)

₽ Jebel Akhdar

We start from a village located at an height of 2000 m and we walk the same way as the villagers who go work in the gardens, some 700 meters down. After 2 hours walk we finally discover the gardens where grow palm, lime, banana tree, garlic, and sweet potatoes. The place is really beautiful. We come back another way to another village located on the plateau.

#### ✓ Hike to Wadi Mistal (7 hours)

₽ Jebel Akhdar

A nice hike, not too much difficult, except one very steep descent, which take us from the plateau to a valley forming a big amphitheater. We start at a village located at 2200m above sea level, where pomogranates and wallnuts do particularly well, and use a path on the flank of the mountain which offers spectular views over several valleys of the northern slope. We finally reach a pass where we discover the big amphitheater-like valley in which lays our arrival point: a village located at an height of 1400m, where main grown trees are apricots and peaches.

# ✓ Hike up to Jebel Akhdar (6 hours)

₽ Wadi Mistal

We start in a village located at 1400m. We start climbing across the terraces planted with apricots, onions, pomogranates, and lime trees. We then follow the falaj and climb steeply toward a small pass. All along the steep climb we have stunning views over the amphiteater-like vallley we come from. After the pass a gentle walk in a landscape typical of Jebel Akhdhar leads us to a high village.