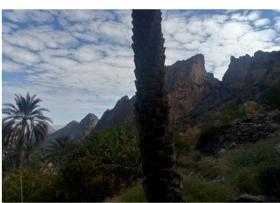

## ✓ Hike on the ridge to Jebel Akhdar (7 hours)

₽ Jebel Akhdar

We start from an high hamlet at about 2400 meters. We follow the ridge having stunning views over the valleys of the northern slope. We then cross several flat areas with giant juniper tress and wild olive trees. We finally walk up to a small pass from which we see a village still a bit far away and we have to get there.

# 🏠 🏠 Camping on a high plateau

2400m high in the center of the Jebel Akhdhar, surrounded by giant juniper and wild olive trees. A few steps away, you can enjoy great views over the valleys of the northern slope.