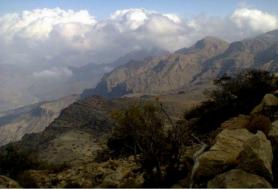

#### ✓ Hike to Wadi Mistal (7 hours)

₽ Jebel Akhdar

A nice hike, not too much difficult, except one very steep descent, which take us from the plateau to a valley forming a big amphitheater. We start at a village located at 2200m above sea level, where pomogranates and wallnuts do particularly well, and use a path on the flank of the mountain which offers spectular views over several valleys of the northern slope. We finally reach a pass where we discover the big amphitheater-like valley in which lays our arrival point: a village located at an height of 1400m, where main grown trees are apricots and peaches.

# ✓ Hike up to Jebel Akhdar (6 hours)

₽ Wadi Mistal

We start in a village located at 1400m. We start climbing across the terraces planted with apricots, onions, pomogranates, and lime trees. We then follow the falaj and climb steeply toward a small pass. All along the steep climb we have stunning views over the amphiteater-like vallley we come from. After the pass a gentle walk in a landscape typical of Jebel Akhdhar leads us to a high village.