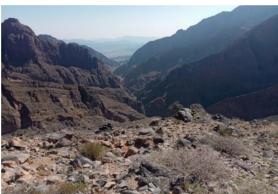

## Hike toward the main ridge and Sharaf Al Alamain Pass (7 hours)

₽ Wadi Bani Awf

It is a wonderful walk. We start from the main valley and walk up a very narrow gorge, at the end of which we discover a big and beautiful village. We cross the village and start the steep climb up the cliff. The climb is steep, but it is an old path that has been equiped with steps a long time ago. 900 meters above the village, we arrive to a small pass. We then follow the ridge on the southern flank: it is a hilly terrain and we have splendid views on all sides.

## ✓ Hike on the ridge to Jebel Akhdar (7 hours)

₽ Jebel Akhdar

We start from an high hamlet at about 2400 meters. We follow the ridge having stunning views over the valleys of the northern slope. We then cross several flat areas with giant juniper tress and wild olive trees. We finally walk up to a small pass from which we see a village still a bit far away and we have to get there.